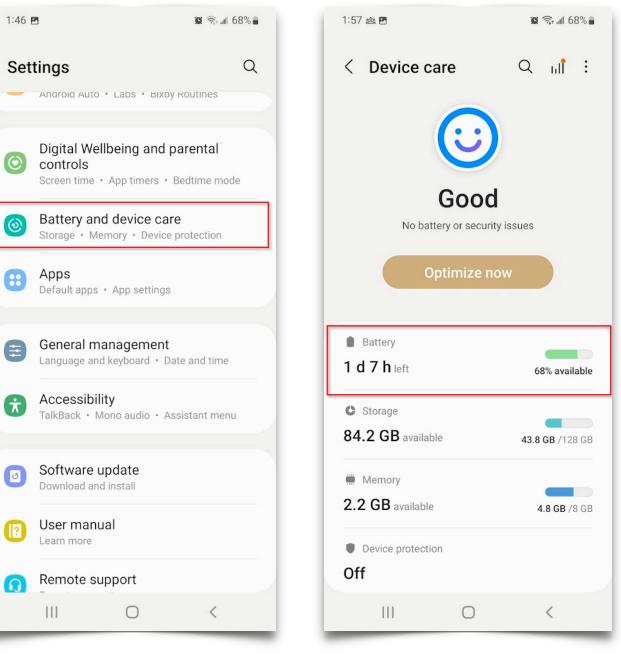

#### **Disable Adaptive Battery:**

1. Navigate to Setting > Battery and Device Care

2. Select Battery

3. Ensure Power Saving is disabled, then select More Battery settings.

4. Disabled Adaptive Battery

You may also need to change Precessing speed to high or maximum if the app launches to slow.