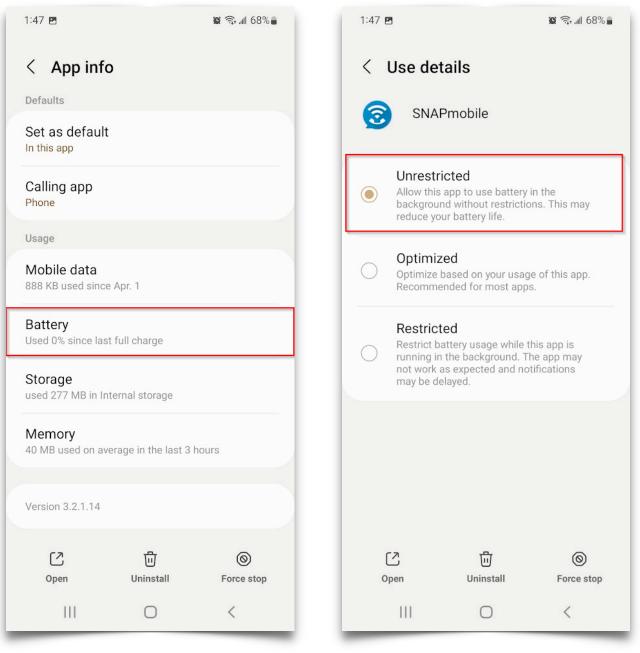

# SIMPLEFIBER

### How to Optimize SNAP Mobile on Samsung

Note: You can try all setting or 1 at a time in order until your issues are resolved.

#### Exclude SNAPMobile from Battery Optimization:



#### 3. Select Battery



4. Select Unrestricted

#### **Disable Adaptive Battery:**

1. Navigate to Setting > Battery and Device Care



2. Select Battery

3. Ensure Power Saving is disabled, then select More Battery settings.



4. Disabled Adaptive Battery

You may also need to change Precessing speed to high or maximum if the app launches to slow.



#### Disable App Sleeping:

## 1. Navigate to Settings and search for Sleeping Apps.



| 2. Disabled Put unused apps to sleep                   |             |             |
|--------------------------------------------------------|-------------|-------------|
| 2:06 🖻                                                 |             | 😰 🗟 🕼 67% 🖬 |
| < Background usage limits                              |             |             |
| Limit battery usage for apps