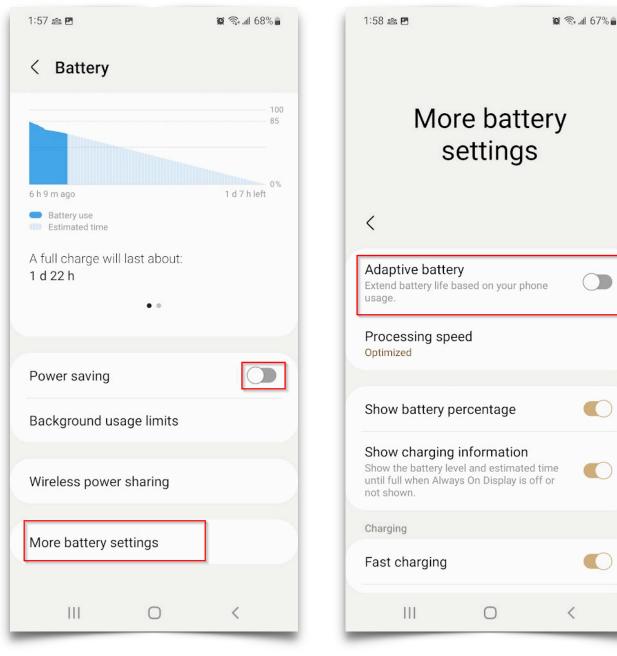

#### **Disable Adaptive Battery:**

1. Navigate to Setting > Battery and Device Care

2. Select Battery

3. Ensure Power Saving is disabled, then select More Battery settings.

4. Disabled Adaptive Battery

You may also need to change Precessing speed to high or maximum if the app launches to slow.