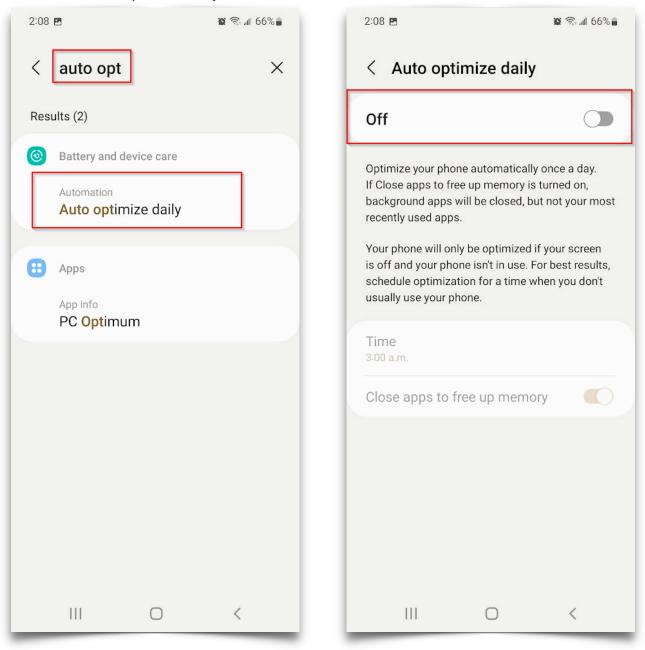

|
| Never sleeping apps                                    |             | 0           |
|                                                        |             |             |
|                                                        |             |             |
|                                                        |             |             |
|                                                        |             |             |
|                                                        |             |             |
|                                                        |             |             |
| 111                                                    | 0           | <           |

#### **Disable Daily Optimization:**

## 1. Navigate to Settings and search for Auto optimize daily



2. Disable

#### Note: Changing these setting can cause your battery to drain faster.