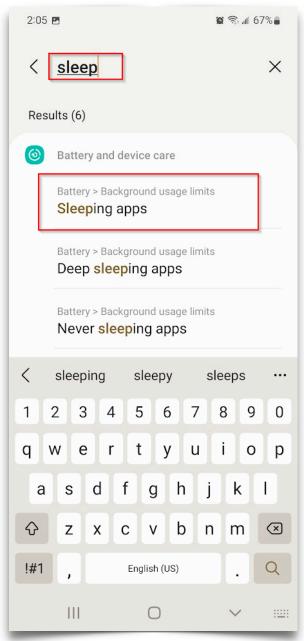

## 1. Navigate to Settings and search for Sleeping Apps.

| 2. Disabled Put unused apps to sleep                   |             |             |
|--------------------------------------------------------|-------------|-------------|
| 2:06 🖻                                                 |             | 😰 🗟 🕼 67% 🖬 |
| < Background usage limits                              |             |             |
| Limit battery usage for apps that you don't use often. |             |             |
| Put unused app                                         | os to sleep |             |
| Sleeping apps                                          |             | 0           |
| Deep sleeping apps                                     |             | 0           |
| Never sleeping apps                                    |             | 0           |
|                                                        |             |             |
|                                                        |             |             |
|                                                        |             |             |
|                                                        |             |             |
|                                                        |             |             |
|                                                        |             |             |
| 111                                                    | 0           | <           |