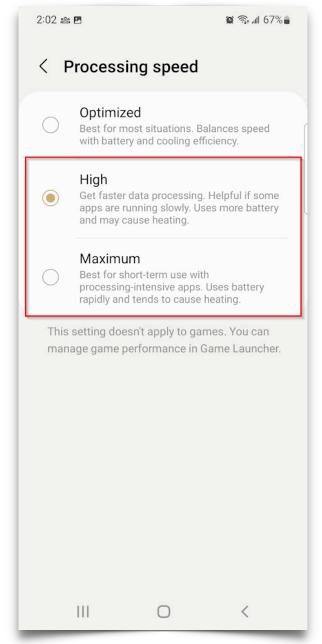

#### **Disable Adaptive Battery:**

1. Navigate to Setting > Battery and Device Care

2. Select Battery

3. Ensure Power Saving is disabled, then select More Battery settings.

4. Disabled Adaptive Battery

You may also need to change Precessing speed to high or maximum if the app launches to slow.