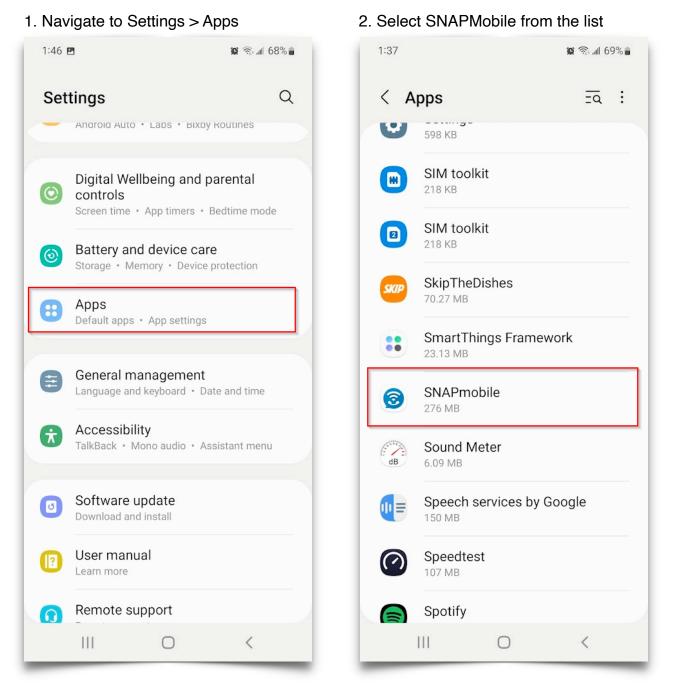

# SIMPLEFIBER

### How to Optimize SNAP Mobile on Samsung

Note: You can try all setting or 1 at a time in order until your issues are resolved.

#### Exclude SNAPMobile from Battery Optimization:



#### 3. Select Battery



4. Select Unrestricted

#### **Disable Adaptive Battery:**

1. Navigate to Setting > Battery and Device Care



2. Select Battery

3. Ensure Power Saving is disabled, then select More Battery settings.



4. Disabled Adaptive Battery

You may also need to change Precessing speed to high or maximum if the app launches to slow.



#### Disable App Sleeping:

## 1. Navigate to Settings and search for Sleeping Apps.



| 2. Disabled Put unused apps to sleep                   |             |             |
|--------------------------------------------------------|-------------|-------------|
| 2:06 🖻                                                 |             | 😰 🗟 🕼 67% 🖬 |
| < Background usage limits                              |             |             |
| Lim